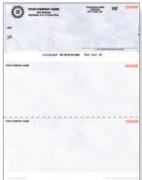

## Multi-purpose laser cheque No. ECAN

Marble style with English text

Size: 8.5" x 11"
2 stubs make it easy to keep detailed records of transactions.

Cheque Colours: blue, green, tan, red, yellow, maroon, teal, purple & gray