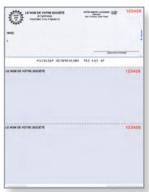

# Multi-purpose laser cheque No. FCAN

Classic style with French text

Cheque Colours: blue, green, tan, red, yellow, maroon, teal, purple & gray