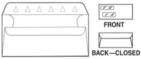

# Companion Envelopes

## Regular-seal #44C005

## Self-seal #40C338

## Self-seal #40C224

Fits the entire
cheque without
having to remove
the bottom stub.

The reliable way to mail cheques. If opened by anyone other than the intended recipient our unique design indicates that the envelope has been tampered with.